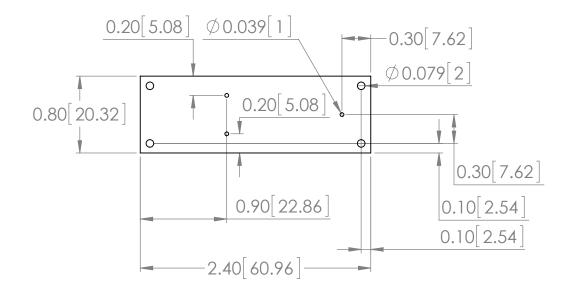

## Dimension:

Dimensions are given in inches, as well as [millimeters] in an inch[millimeter] format.

## Hole Dimension:

The bigger holes have a 0.079[2.00] diameter for the M2 screws to fit in while the smaller holes have a 0.039[1.00] diameter these are for the pins. The pins stabilize the panel before screwing it on a surface.